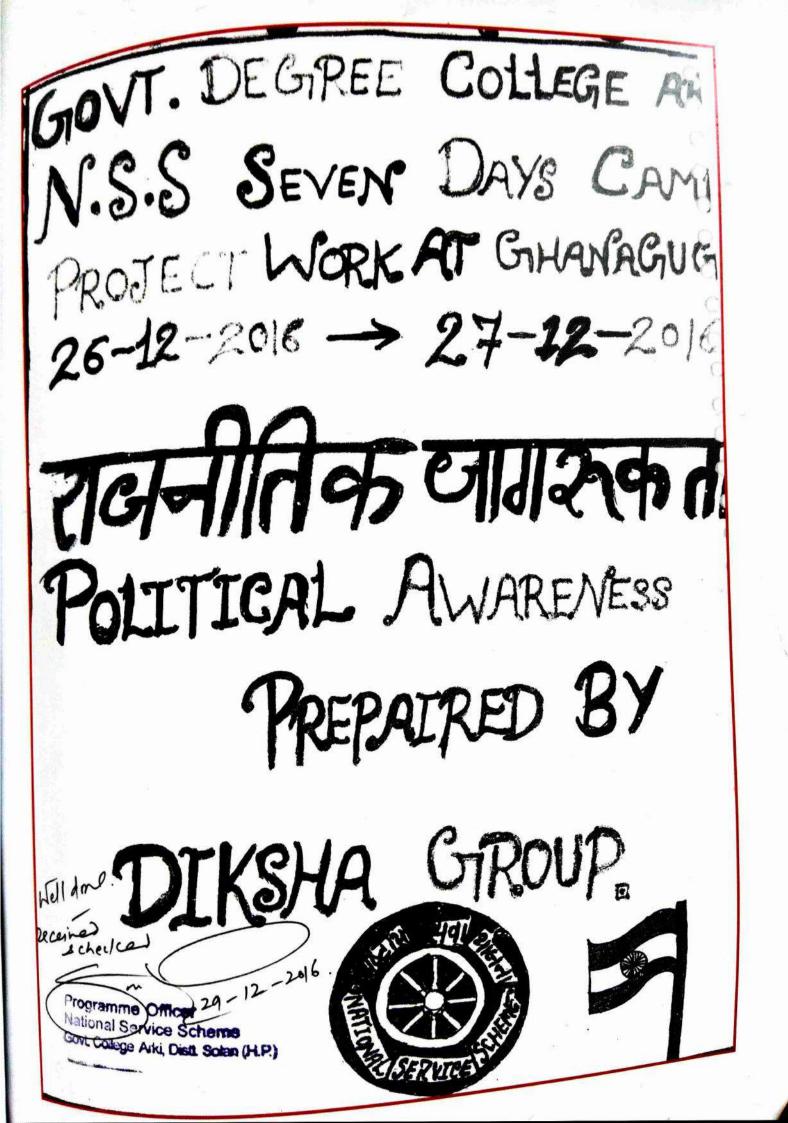

The following 25 National Service Scheme Volunteers of Govt. Degree College, Arki have complete the Field Project in the year 2017-18

Sunil NSS Programme Officer

Govt. College, Arki

Govt. Callege, tArki

The following 29 Volunteers of NSS Govt. Degree College, Arki have completed the Field Projects in the year 2016-17

| Sr. No    | Name of Students    | Class Roll No                |         | Project                      |  |  |
|-----------|---------------------|------------------------------|---------|------------------------------|--|--|
| 1         | Priya Sharma        | B.Sc. 5" Sem.                | 1484003 | riojet                       |  |  |
| 2         | Samriti Raghuvanshi | B. Sc. 3 <sup>rd</sup> Sem.  | 1582013 | Project on "Eye Donation" in |  |  |
| 3         | Kavita Bansal       | B.A. 3 <sup>rd</sup> Sem.    | 1509003 | adopted village Sherpur &    |  |  |
| 4         | Munish Thakur       | B. Com. 1 <sup>st</sup> Sem. | 1650004 | Kalharan                     |  |  |
| 5         | Divya Sharma        | B.A. 5 <sup>th</sup> Sem.    | 1406002 |                              |  |  |
| 6         | Hemlata             | B.A. 5 <sup>th</sup> Sem.    | 1405012 |                              |  |  |
| 7         | Prince              | B. Com. 1st Sem              | 1650052 |                              |  |  |
| 8         | Kavita              | B.A. 3 <sup>rd</sup> Sem.    | 1508006 |                              |  |  |
| 9         | Jyoti               | B.A. 3 <sup>rd</sup> Sem.    | 1509004 | Project on "Swachhta" in     |  |  |
| 10 Vikram |                     | B.A. 3 <sup>rd</sup> Sem.    | 1503001 | adopted village Dhyanpur     |  |  |
| 11        | Geetanjali          | B.A. 3rd Sem.                | 1503002 | , <u> </u>                   |  |  |
| 12        | Madhu               | B.A. 3rd Sem.                | 1501011 |                              |  |  |
| 13        | Mamta               | B.A. 3 <sup>rd</sup> Sem.    | 1509002 |                              |  |  |
| 14        | Harsha              | B.A. 3 <sup>rd</sup> Sem.    | 1501005 |                              |  |  |
| 15        | Nisha               | B.A. 5th Sem.                | 1401008 |                              |  |  |
| 16        | Chetan Sharma       | B.A. 3rd Sem.                | 1508012 | Project on "Organic          |  |  |
| 17        | Priyanka Sharma     | B.A. 3rd Sem.                | 1509015 | Farming" at village Daunti   |  |  |
| 18        | Himani Sharma       | B.A. 3 <sup>rd</sup> Sem.    | 1509020 | a mage Putiti                |  |  |
| 19        | Jai Krishan Kalia   | B.Sc. 5th Sem                | 1481045 |                              |  |  |
| 20        | Diksha              | B.A. 5th Sem.                | 1409015 |                              |  |  |
| 21        | Sunil Kumar         | B.A. 5th Sem.                | 1409007 |                              |  |  |
| 22        | Jyoti Sharma        | B.A. 5th Sem.                | 1405019 |                              |  |  |
| .3        | Bharti Chauhan      | B.A. 5th Sem.                | 1409059 | Project on "Political        |  |  |
| .4        | Pooja Chauhan       | B.A. 5th Sem,                | 1409048 | Awareness" among village     |  |  |
| 5         | Krishna             | B.A. 5th Sem.                | 1409019 | People at village Kalharan   |  |  |
| 6         | Lalita              | B.A. 5 <sup>th</sup> Sem.    | 1402011 |                              |  |  |
| 7         | Banita Sharma       | B.A. 5th Sem.                | 1405013 |                              |  |  |
| 8         | Lalit Kumar         | B.A. 5 <sup>th</sup> Sem.    | 1409006 |                              |  |  |
| 9         | Rameshwar           | B.A. 5 <sup>th</sup> Sem.    | 1409033 |                              |  |  |