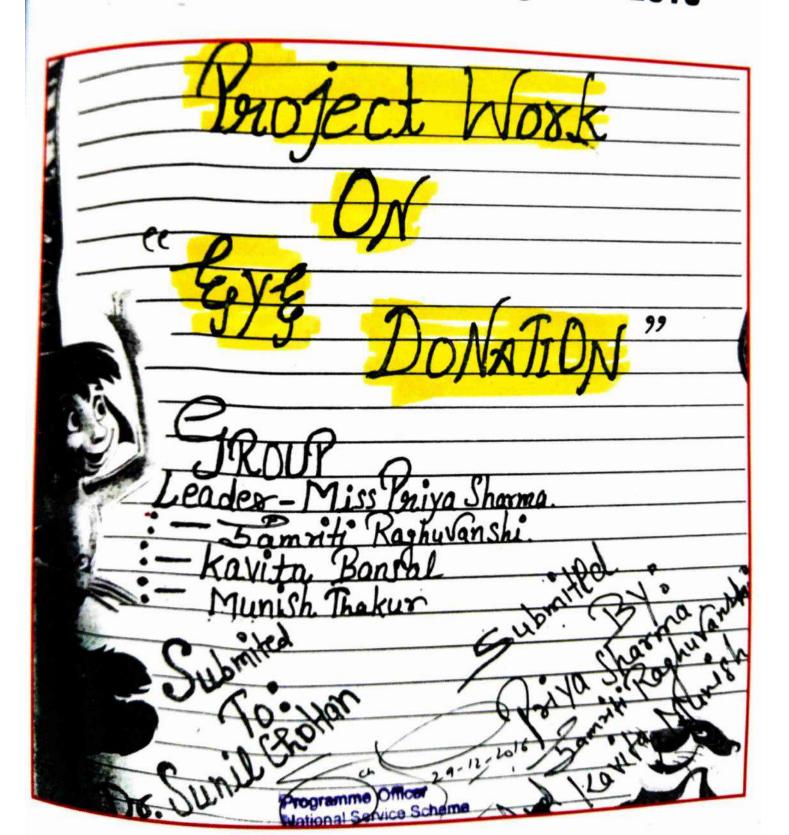

The following 25 National Service Scheme Volunteers of Govt. Degree College, Arki have complete the Field Project in the year 2017-18

Sunil NSS Programme Officer

Govt. College, Arki

Govt. Callege, tArki

The following 29 Volunteers of NSS Govt. Degree College, Arki have completed the Field Projects in the year 2016-17

| Sr. No    | Name of Students    | Class Roll No                |         | Project                      |  |  |
|-----------|---------------------|------------------------------|---------|------------------------------|--|--|
| 1         | Priya Sharma        | B.Sc. 5" Sem.                | 1484003 | riojet                       |  |  |
| 2         | Samriti Raghuvanshi | B. Sc. 3 <sup>rd</sup> Sem.  | 1582013 | Project on "Eye Donation" in |  |  |
| 3         | Kavita Bansal       | B.A. 3 <sup>rd</sup> Sem.    | 1509003 | adopted village Sherpur &    |  |  |
| 4         | Munish Thakur       | B. Com. 1 <sup>st</sup> Sem. | 1650004 | Kalharan                     |  |  |
| 5         | Divya Sharma        | B.A. 5 <sup>th</sup> Sem.    | 1406002 |                              |  |  |
| 6         | Hemlata             | B.A. 5 <sup>th</sup> Sem.    | 1405012 |                              |  |  |
| 7         | Prince              | B. Com. 1st Sem              | 1650052 |                              |  |  |
| 8         | Kavita              | B.A. 3 <sup>rd</sup> Sem.    | 1508006 |                              |  |  |
| 9         | Jyoti               | B.A. 3 <sup>rd</sup> Sem.    | 1509004 | Project on "Swachhta" in     |  |  |
| 10 Vikram |                     | B.A. 3 <sup>rd</sup> Sem.    | 1503001 | adopted village Dhyanpur     |  |  |
| 11        | Geetanjali          | B.A. 3rd Sem.                | 1503002 | , <u> </u>                   |  |  |
| 12        | Madhu               | B.A. 3rd Sem.                | 1501011 |                              |  |  |
| 13        | Mamta               | B.A. 3 <sup>rd</sup> Sem.    | 1509002 |                              |  |  |
| 14        | Harsha              | B.A. 3 <sup>rd</sup> Sem.    | 1501005 |                              |  |  |
| 15        | Nisha               | B.A. 5th Sem.                | 1401008 |                              |  |  |
| 16        | Chetan Sharma       | B.A. 3rd Sem.                | 1508012 | Project on "Organic          |  |  |
| 17        | Priyanka Sharma     | B.A. 3rd Sem.                | 1509015 | Farming" at village Daunti   |  |  |
| 18        | Himani Sharma       | B.A. 3 <sup>rd</sup> Sem.    | 1509020 | a mage Putiti                |  |  |
| 19        | Jai Krishan Kalia   | B.Sc. 5th Sem                | 1481045 |                              |  |  |
| 20        | Diksha              | B.A. 5th Sem.                | 1409015 |                              |  |  |
| 21        | Sunil Kumar         | B.A. 5th Sem.                | 1409007 |                              |  |  |
| 22        | Jyoti Sharma        | B.A. 5th Sem.                | 1405019 |                              |  |  |
| .3        | Bharti Chauhan      | B.A. 5th Sem.                | 1409059 | Project on "Political        |  |  |
| .4        | Pooja Chauhan       | B.A. 5th Sem,                | 1409048 | Awareness" among village     |  |  |
| 5         | Krishna             | B.A. 5th Sem.                | 1409019 | People at village Kalharan   |  |  |
| 6         | Lalita              | B.A. 5 <sup>th</sup> Sem.    | 1402011 |                              |  |  |
| 7         | Banita Sharma       | B.A. 5th Sem.                | 1405013 |                              |  |  |
| 8         | Lalit Kumar         | B.A. 5 <sup>th</sup> Sem.    | 1409006 |                              |  |  |
| 9         | Rameshwar           | B.A. 5 <sup>th</sup> Sem.    | 1409033 |                              |  |  |